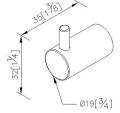

# Still One



Robe Hook 6806-52-80S1

#### **INTRODUCTION:**

The compact brushed base was designed with column shape, staggered lines disseminate a real sense of stability.



### **DESCRIPTION:**

- 1. Stainless Steel body meets SUS 304 standard.
- 2. Premium metal construction for durability.
- 3. Justime finishes resist corrosion and tarnish.
- 4. The simply design concept could be collocated with diverse space.
- 5. Correctly installed product's loading is 5 kgf.
- 6. Coordinates with other products in 6806 collection.



unit: mm[inch]

# Certifictaion:

# **Fixing Kits:**

1.SUS 304 Stainless Steel Screws \*1 Hex Key 1/8" \*1 Plastic Anchors \*1 Material of Wall Mount Bracket: Copper JIS3604 \*1

### AWARD: