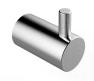

# Still One

Robe Hook 6806-52-80S1

#### **INTRODUCTION:**

The compact brushed base was designed with column shape, staggered lines disseminate a real sense of stability.

### **DESCRIPTION:**

- 1. Stainless Steel body meets SUS 304 standard.
- 2. Premium metal construction for durability.
- 3. Justime finishes resist corrosion and tarnish.
- 4. The simply design concept could be collocated with diverse space.
- 5. Correctly installed product's loading is 5 kgf.
- 6. Coordinates with other products in 6806 collection.