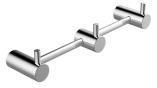

# Robe Hook 6806-53-80S1

#### **DESCRIPTION:**

- 1. Stainless Steel body meets SUS 304 standard.
- 2.Premium metal construction for durability.
- 3.Justime finishes resist corrosion and tarnish.
- 4. The simply design concept could be collocated with diverse space.
- 5.Correctly installed product's loading is 5 kgf.
- 6.Coordinates with other products in 6806 collection.