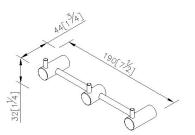

#### **INTRODUCTION:**

The compact brushed base was designed with column shape, staggered lines disseminate a real sense of stability.

unit:mm[inch]