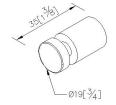

# Still One



Robe Hook 6806-5H-80S1

### **INTRODUCTION:**

The compact brushed base was designed with column shape, staggered lines disseminate a real sense of stability.



## **DESCRIPTION:**

- 1. Stainless Steel body meets SUS 304 standard.
- 2. Premium metal construction for durability.
- 3. Justime finishes resist corrosion and tarnish.
- 4. The simply design concept could be collocated with diverse space.
- 5. Correctly installed product's loading is 5 kgf.
- 6. Coordinates with other products in 6806 collection.



unit: mm[inch]

# Certifictaion:

# **Fixing Kits:**

1.SUS 304 Stainless Steel Screws \*1 Hex Key 1/8" \*1 Plastic Anchors \*1 Material of Wall Mount Bracket: Copper JIS3604 \*1

### AWARD: