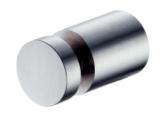

# Still One

Robe Hook 6806-5H-80S1

### **INTRODUCTION:**

The compact brushed base was designed with column shape, staggered lines disseminate a real sense of stability.

## **DESCRIPTION:**

- 1. Stainless Steel body meets SUS 304 standard.
- 2. Premium metal construction for durability.
- 3. Justime finishes resist corrosion and tarnish.
- 4. The simply design concept could be collocated with diverse space.
- 5. Correctly installed product's loading is 5 kgf.
- 6. Coordinates with other products in 6806 collection.