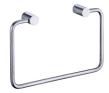

# Towel Ring 6806-60-80S1

#### **INTRODUCTION:**

The compact brushed base was designed with column shape, staggered lines disseminate a real sense of stability.

unit:mm[inch]

#### **DESCRIPTION:**

- 1. Stainless Steel body meets SUS 304 standard.
- 2.Premium metal construction for durability.
- 3.Justime finishes resist corrosion and tarnish.
- 4. The simply design concept could be collocated with diverse space.
- 5.Correctly installed product's loading is 4 kgf.
- 6.Coordinates with other products in 6806 collection.