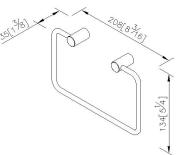

#### **INTRODUCTION:**

The compact brushed base was designed with column shape, staggered lines disseminate a real sense of stability.

unit:mm[inch]