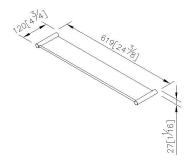

## Still One



Shelf 6806-71-80S1

#### **INTRODUCTION:**

The compact brushed base was designed with column shape, staggered lines disseminate a real sense of stability.



#### **DESCRIPTION:**

- 1. Stainless Steel body meets SUS 304 standard.
- 2. Premium metal construction for durability.
- 3. Justime finishes resist corrosion and tarnish.
- 4. The simply design concept could be collocated with diverse space.
- 5. Correctly installed product's loading is 4 kgf.
- 6.The size of glass : 5\*105\*580mm.
- 7.Tempered glass increase the safe and steady to the users.
- 8. Coordinates with other products in 6806 collection.



unit:mm[inch]

# Certifictaion:

## **Fixing Kits:**

1.SUS 304 Stainless Steel Screws \*2 Hex Key 1/8" \*1 Plastic Anchors \*2 Material of Wall Mount Bracket: Copper JIS3604 \*2

#### **AWARD:**