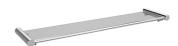

## Still One

Shelf 6806-71-80S1

#### **DESCRIPTION:**

- 1. Stainless Steel body meets SUS 304 standard.
- 2. Premium metal construction for durability.
- 3. Justime finishes resist corrosion and tarnish.
- 4. The simply design concept could be collocated with diverse space.
- 5. Correctly installed product's loading is 4 kgf.
- 6.The size of glass : 5\*105\*580mm.
- 7.Tempered glass increase the safe and steady to the users.
- 8. Coordinates with other products in 6806 collection.