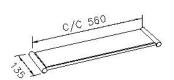

## **INTRODUCTION:**

The compact brushed base was designed with column shape, staggered lines disseminate a real sense of stability.

unit:mm

### **DESCRIPTION:**

- 1. Stainless Steel body meets SUS 304 standard.
- 2.Premium metal construction for durability.
- 3.Justime finishes resist corrosion and tarnish.
- 4. The simply design concept could be collocated with diverse space.
- 5.Correctly installed product's loading is 4 kgf.
- 6.The size of glass : 5\*105\*430mm.
- 7.Tempered glass increase the safe and steady to the users.
- 8. Coordinates with other products in 6806 collection.