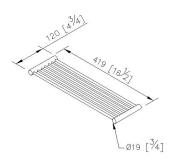

## **INTRODUCTION:**

The compact brushed base was designed with column shape, staggered lines disseminate a real sense of stability.

DESCRIPTION:

- 1. Stainless Steel body meets SUS 304 standard.
- 2.Premium metal construction for durability.
- 3.Justime finishes resist corrosion and tarnish.
- 4. The simply design concept could be collocated with diverse space.
- 5.Correctly installed product's loading is 4 kgf.
- 6.The size of glass : 5\*105\*430mm.
- 7.Tempered glass increase the safe and steady to the users.

## **Certifictaion:**

Fixing Kits:

1.SUS 304 Stainless Steel Screws \*2 Hex Key 1/8" \*1 Plastic Anchors \*2 Material of Wall Mount Bracket: Copper JIS3604 \*2

AWARD:

unit:mm[inch]