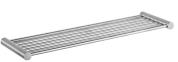

## Shelf 6806-72-80S1

## **INTRODUCTION:**

The compact brushed base was designed with column shape, staggered lines disseminate a real sense of stability.

DESCRIPTION:

- 1. Stainless Steel body meets SUS 304 standard.
- 2.Premium metal construction for durability.
- 3.Justime finishes resist corrosion and tarnish.
- 4. The simply design concept could be collocated with diverse space.
- 5.Correctly installed product's loading is 4 kgf.
- 6.The size of glass : 5\*105\*430mm.
- 7.Tempered glass increase the safe and steady to the users.