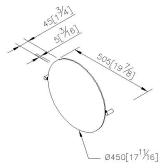

#### **DESCRIPTION:**

- 1. Stainless Steel body meets SUS 304 standard.
- 2. Premium metal construction for durability.
- 3. Justime finishes resist corrosion and tarnish.
- 4. The simply design concept could be collocated with diverse space.
- 5. The size of mirror: 5\*450\*450mm.
- 6.Explosion-proof film (made in Germany) over the entire back, it increases the safe and steady to the users.
- 7. Coordinates with other products in 6806 collection.

unit: mm[inch]