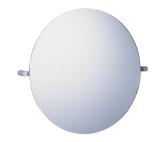

#### **DESCRIPTION:**

- 1. Stainless Steel body meets SUS 304 standard.
- 2. Premium metal construction for durability.
- 3. Justime finishes resist corrosion and tarnish.
- 4. The simply design concept could be collocated with diverse space.
- 5. The size of mirror: 5\*450\*450mm.
- 6.Explosion-proof film (made in Germany) over the entire back, it increases the safe and steady to the users.
- 7. Coordinates with other products in 6806 collection.