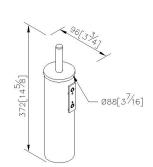

## Toilet Brush Holder 6806-83-80S1

## **DESCRIPTION:**

- 1. Stainless Steel body meets SUS 304 standard.
- 2.Premium metal construction for durability.
- 3.Justime finishes resist corrosion and tarnish.
- 4. The simply design concept could be collocated with diverse space.
- 5.Correctly installed product's loading is 2 kgf.
- 6.Stainless Steel brush holder.
- 7.Standard size of brush could be easily replaced to keep clean.
- 8. Coordinates with other products in 6806 collection.

## **Certifictaion:**

**Fixing Kits:** 

Plastic Anchors \*2

1.SUS 304 Stainless Steel Screws \*2

AWARD:

unit:mm[inch]