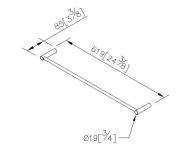

## Still One



Towel Bar 6807-10-80CP

#### **INTRODUCTION:**

Simple and elegant style of bathroom accessories turn into a basic demand of modern customer, as main design as slender cylinder, which present design features.



#### **DESCRIPTION:**

- 1.Brass of body meets JIS 3604 standard.
- 2. Premium metal construction for durability.
- 3. Justime finishes resist corrosion and tarnish.
- 4. Finish meets the standard of ASTM-SC2.
- 5. Correctly installed product's loading is 4 kgf.
- 6. Coordinates with other products in Still One Collection.



unit: mm[inch]

# Certifictaion:

## **Fixing Kits:**

1.SUS 304 Stainless Steel Screws \*2 Hex Key 1/8" \*1 Plastic Anchors \*2 Material of Wall Mount Bracket: Copper JIS3604 \*2

### **AWARD:**