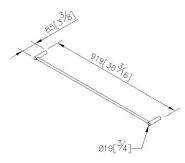

## **INTRODUCTION:**

Simple and elegant style of bathroom accessories turn into a basic demand of modern customer, as main design as slender cylinder, which present design features.

unit:mm[inch]