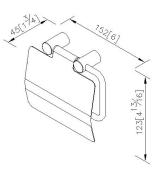

## **INTRODUCTION:**

Simple and elegant style of bathroom accessories turn into a basic demand of modern customer, as main design as slender cylinder, which present design features.

unit:mm[inch]