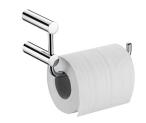

## Still One

Toilet Tissue Holder 6807-42-80CP

#### **INTRODUCTION:**

Simple and elegant style of bathroom accessories turn into a basic demand of modern customer, as main design as slender cylinder, which present design features.

#### **DESCRIPTION:**

- 1.Brass of sand-casting body meets JIS 3604 standard.
- 2. Premium metal construction for durability.
- 3. Justime finishes resist corrosion and tarnish.
- 4. Finish meets the standard of ASTM-SC2.
- 5. Correctly installed product's loading is 5 kgf.
- 6. Coordinates with other products in Still One Collection.
- 7. Spare tissue holder is suitable at public space. It can create the convenient to user and keep the environment neat.