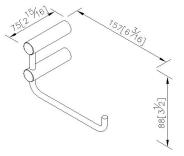

## Still One



Toilet Tissue Holder 6807-42-80CP

#### **INTRODUCTION:**

Simple and elegant style of bathroom accessories turn into a basic demand of modern customer, as main design as slender cylinder, which present design features.



#### **DESCRIPTION:**

- 1.Brass of sand-casting body meets JIS 3604 standard.
- 2. Premium metal construction for durability.
- 3. Justime finishes resist corrosion and tarnish.
- 4. Finish meets the standard of ASTM-SC2.
- 5. Correctly installed product's loading is 5 kgf.
- 6. Coordinates with other products in Still One Collection.
- 7. Spare tissue holder is suitable at public space. It can create the convenient to user and keep the environment neat.



unit:mm[inch]

# Certifictaion:

## **Fixing Kits:**

1.SUS 304 Stainless Steel Screws \*2 Hex Key 1/8" \*1 Plastic Anchors \*2 Material of Wall Mount Bracket: Copper JIS3604 \*2

#### **AWARD:**