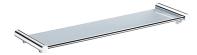

## Still One

Shelf 6807-70-80CP

#### **DESCRIPTION:**

- 1.Brass of body meets JIS 3604 standard.
- 2. Premium metal construction for durability.
- 3. Justime finishes resist corrosion and tarnish.
- 4. Finish meets the standard of ASTM-SC2.
- 5. Correctly installed product's loading is 5 kgf.
- 6. Coordinates with other products in Still One Collection.
- 7.Tempered glass(5\*105\*430mm).