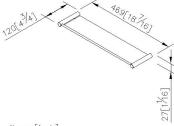

## Still One



Shelf 6807-70-80CP

#### **INTRODUCTION:**

Simple and elegant style of bathroom accessories turn into a basic demand of modern customer, as main design as slender cylinder, which present design features.



#### **DESCRIPTION:**

- 1.Brass of body meets JIS 3604 standard.
- 2. Premium metal construction for durability.
- 3. Justime finishes resist corrosion and tarnish.
- 4. Finish meets the standard of ASTM-SC2.
- 5. Correctly installed product's loading is 5 kgf.
- 6. Coordinates with other products in Still One Collection.
- 7.Tempered glass(5\*105\*430mm).



unit: mm[inch]

# Certifictaion:

## **Fixing Kits:**

1.SUS 304 Stainless Steel Screws \*2 Hex Key 1/8" \*1 Plastic Anchors \*2 Material of Wall Mount Bracket: Copper JIS3604 \*2

#### AWARD: