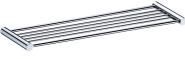

## Shelf 6807-72-80CP

## **INTRODUCTION:**

Simple and elegant style of bathroom accessories turn into a basic demand of modern customer, as main design as slender cylinder, which present design features.

1.Brass of body meets JIS 3604 standard.

**DESCRIPTION:** 

- 2. Premium metal construction for durability. 3. Justime finishes resist corrosion and tarnish.
- 4. Finish meets the standard of ASTM-SC2.
- 5.Correctly installed product's loading is 5 kgf.
- 6.Coordinates with other products in Still One Collection. 7. The design of rack can decrease the water accumulated.

8.The size of shelf : 400mm.