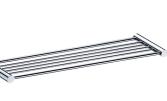

## Shelf 6807-72-80CP

## **INTRODUCTION:**

Simple and elegant style of bathroom accessories turn into a basic demand of modern customer, as main design as slender cylinder, which present design features.

1.Brass of body meets JIS 3604 standard.

**DESCRIPTION:** 

- 2. Premium metal construction for durability. 3. Justime finishes resist corrosion and tarnish.
- 4. Finish meets the standard of ASTM-SC2.
- 5.Correctly installed product's loading is 5 kgf.
- 6.Coordinates with other products in Still One Collection. 7. The design of rack can decrease the water accumulated.

8.The size of shelf : 400mm.