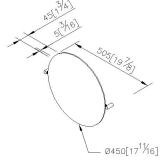

### **DESCRIPTION:**

- 1. Brass with Chrome plated meets ASTM-SC2 standard.
- 2. The simply design concept could be collocated with diverse space.
- 3. The size of mirror 450\*450\*5mm.
- 4. Explosion-proof film (made in Germany) over the entire backside.
- 5. Correctly installed product's loading is 2 kgf.
- 6. Coordinates with other products in Still One collection.

unit: mm[inch]