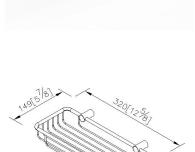

## Basket 6807-85-80CP

### **DESCRIPTION:**

- 1.Brass of body meets JIS 3604 standard.
- 2. Premium metal construction for durability.
- 3. Justime finishes resist corrosion and tarnish.
- 4. Finish meets the standard of ASTM-SC2.
- 5.Correctly installed product's loading is 5 kgf.
- 6.Coordinates with other products in Still One Collection.
- 7. The design of rack can decrease the water accumulated.