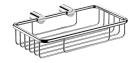

# Still One

Basket 6807-86-80CP

### **DESCRIPTION:**

- 1.Brass of body meets JIS 3604 standard.
- 2. Premium metal construction for durability.
- 3. Justime finishes resist corrosion and tarnish.
- 4. Finish meets the standard of ASTM-SC2.
- 5. Correctly installed product's loading is 5 kgf.
- 6. Coordinates with other products in Still One Collection.
- 7. The design of rack can decrease the water accumulated.