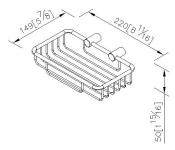

# Still One



Basket 6807-86-80CP

### **INTRODUCTION:**

Simple and elegant style of bathroom accessories turn into a basic demand of modern customer, as main design as slender cylinder, which present design features.



### **DESCRIPTION:**

- 1.Brass of body meets JIS 3604 standard.
- 2. Premium metal construction for durability.
- 3. Justime finishes resist corrosion and tarnish.
- 4. Finish meets the standard of ASTM-SC2.
- 5. Correctly installed product's loading is 5 kgf.
- 6. Coordinates with other products in Still One Collection.
- 7. The design of rack can decrease the water accumulated.



unit: mm[inch]

# Certifictaion:

# **Fixing Kits:**

1.SUS 304 Stainless Steel Screws \*2 Hex Key 1/8" \*1 Plastic Anchors \*2 Material of Wall Mount Bracket: Copper JIS3604 \*2

### AWARD: