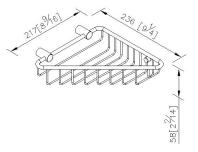

## Still One



Corner Basket 6807-88-81CP

#### **INTRODUCTION:**

Simple and elegant style of bathroom accessories turn into a basic demand of modern customer, as main design as slender cylinder, which present design features.



#### **DESCRIPTION:**

- 1.Brass of body meets JIS 3604 standard.
- 2. Premium metal construction for durability.
- 3. Justime finishes resist corrosion and tarnish.
- 4. Finish meets the standard of ASTM-SC2.
- 5. Correctly installed product's loading is 5 kgf.
- 6. Coordinates with other products in Still One Collection.
- 7. The design of rack can decrease the water accumulated.



unit:mm[inch]

# Certifictaion:

## **Fixing Kits:**

1.SUS 304 Stainless Steel Screws \*2 Hex Key 1/8" \*1 Plastic Anchors \*2 Material of Wall Mount Bracket: Copper JIS3604 \*2

#### AWARD: