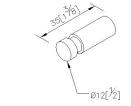

# 6807-H0-80CP

#### **INTRODUCTION:**

Simple and elegant style of bathroom accessories turn into a basic demand of modern customer, as main design as slender cylinder, which present design features.



### **DESCRIPTION:**

- 1.Brass of body meets JIS 3604 standard.
- 2. Premium metal construction for durability.
- 3. Justime finishes resist corrosion and tarnish.
- 4. Finish meets the standard of ASTM-SC2.
- 5. Correctly installed product's loading is 5 kgf.
- 6. Coordinates with other products in Still One Collection.



unit: mm[inch]

# Certifictaion:

# **Fixing Kits:**

1.SUS 304 Stainless Steel Screws\*1 Plastic Anchors\*1

### **AWARD:**