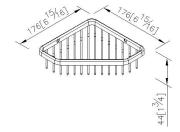

# Still One



Basket 6807-JC-81CP

#### **INTRODUCTION:**

Simple and elegant style of bathroom accessories turn into a basic demand of modern customer, as main design as slender cylinder, which present design features.



### **DESCRIPTION:**

- 1.Brass of body meets JIS 3604 standard.
- 2. Premium metal construction for durability.
- 3. Justime finishes resist corrosion and tarnish.
- 4. Finish meets the standard of ASTM-SC2.
- 5. Correctly installed product's loading is 5 kgf.
- 6. Coordinates with other products in Still One Collection.
- 7. The design of rack can decrease the water accumulated.



unit: mm[inch]

# Certifictaion:

# **Fixing Kits:**

1.SUS 304 Stainless Steel Screws\*2 Plastic Anchors\*2

### **AWARD:**