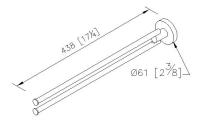

## **Simple**



# Swivel Double Towel Bar 6810-12-80CP

#### **INTRODUCTION:**

The round base without any color ornaments to cases on the beauty that comes with simplicity has the simple and fashion feelings.



#### **DESCRIPTION:**

- 1.Brass of forging body meets JIS 3771 standard.
- 2. Premium metal construction for durability.
- 3. Justime finishes resist corrosion and tarnish.
- 4. Finish meets the standard of ASTM-SC2.
- 5. The simply design concept could be collocated with diverse space.
- 6. Correctly installed product's loading is 4 kgf.
- 7. The towel bars could be swiveled by user's required.
- 8. Coordinates with other products in 6810 collection.



unit:mm[inch]

### Certifictaion:

#### **Fixing Kits:**

1.SUS 304 Stainless Steel Screws \*2 Hex Key2.0mm \*1 Plastic Anchors \*4 Material of Wall Mount Bracket: Stainless Steel (SUS 304) \*2

AWARD: