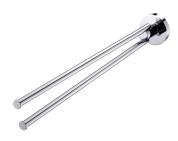

# Swivel Double Towel Bar 6810-12-80CP

#### **DESCRIPTION:**

- 1.Brass of forging body meets JIS 3771 standard.
- 2. Premium metal construction for durability.
- 3. Justime finishes resist corrosion and tarnish.
- 4. Finish meets the standard of ASTM-SC2.
- 5. The simply design concept could be collocated with diverse space.
- 6. Correctly installed product's loading is 4 kgf.
- 7. The towel bars could be swiveled by user's required.
- 8. Coordinates with other products in 6810 collection.