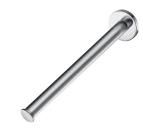

# **Simple**

Towel Bar 6810-15-80CP

#### **INTRODUCTION:**

The round base without any color ornaments to cases on the beauty that comes with simplicity has the simple and fashion feelings.

### **DESCRIPTION:**

- 1.Brass of forging body meets JIS 3771 standard.
- 2. Premium metal construction for durability.
- 3. Justime finishes resist corrosion and tarnish.
- 4. Finish meets the standard of ASTM-SC2.
- 5. The simply design concept could be collocated with diverse space.
- 6. Correctly installed product's loading is 4 kgf.
- 7. The size of towel bar: 400mm.
- 8. Coordinates with other products in 6810 collection.