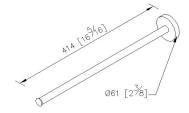

### **DESCRIPTION:**

- 1.Brass of forging body meets JIS 3771 standard.
- 2. Premium metal construction for durability.
- 3. Justime finishes resist corrosion and tarnish.
- 4. Finish meets the standard of ASTM-SC2.
- 5. The simply design concept could be collocated with diverse space.
- 6. Correctly installed product's loading is 4 kgf.
- 7. The size of towel bar: 400mm.
- 8. Coordinates with other products in 6810 collection.

unit: mm[inch]