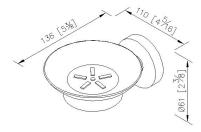

# **Simple**



Soap Dish 6810-20-80CP

### **INTRODUCTION:**

The round base without any color ornaments to cases on the beauty that comes with simplicity has the simple and fashion feelings.



### **DESCRIPTION:**

- 1.Brass of forging body meets JIS 3771 standard.
- 2. Premium metal construction for durability.
- 3. Justime finishes resist corrosion and tarnish.
- 4. Finish meets the standard of ASTM-SC2.
- 5. The simply design concept could be collocated with diverse space.
- 6. Correctly installed product's loading is 2 kgf.
- 7. Frosted glass soap dish.
- 8. Coordinates with other products in 6810 collection.



unit: mm[inch]

## Certifictaion:

### **Fixing Kits:**

1.SUS 304 Stainless Steel Screws \*2 Hex Key2.0mm \*1 Plastic Anchors \*2 Material of Wall Mount Bracket: Stainless Steel (SUS 304) \*1

### AWARD: