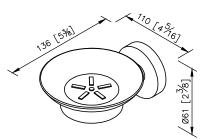

## Simple

unit:mm[inch]

Soap Dish 6810-20-80CP

- 1.Brass of forging body meets JIS 3771 standard
- 2. Premium metal construction for durability
- 3. Justime finishes resist corrosion and tarnish
- 4. Finish meets the standard of ASTM-SC2.
- 5. The simply design concept could be collocated with diverse space

136 [5 3/8]

- 6.Correctly installed product's loading is 2 kg f
  - 7.Frosted glass soap dish.
- 8.Coordinates with other products in 6810 collection

81 [3<sup>3</sup>/16] 12 [12] [238] ø61 ø110 [4<sup>5</sup>/16] ø21 [<sup>1</sup>¾6] [1¾6] [1<sup>3</sup>%] [112] 30 36 80 [%] Ø59 [2<sup>5</sup>/16] 16 25.6 [1] ø66 [2<sup>5</sup>/8] 34 [15/16] Mounting Template Specification 25.6 [1]