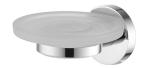

# **Simple**

Soap Dish 6810-21-80CP

### **DESCRIPTION:**

- 1.Brass of forging body meets JIS 3771 standard.
- 2. Premium metal construction for durability.
- 3. Justime finishes resist corrosion and tarnish.
- 4. Finish meets the standard of ASTM-SC2.
- 5. The simply design concept could be collocated with diverse space.
- 6. Correctly installed product's loading is 2 kgf.
- 7. Frosted glass soap dish.
- 8. Coordinates with other products in 6810 collection.