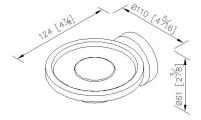

# **Simple**



Soap Dish 6810-21-80CP

### **INTRODUCTION:**

The round base without any color ornaments to cases on the beauty that comes with simplicity has the simple and fashion feelings.



### **DESCRIPTION:**

- 1.Brass of forging body meets JIS 3771 standard.
- 2. Premium metal construction for durability.
- 3. Justime finishes resist corrosion and tarnish.
- 4. Finish meets the standard of ASTM-SC2.
- 5. The simply design concept could be collocated with diverse space.
- 6. Correctly installed product's loading is 2 kgf.
- 7. Frosted glass soap dish.
- 8. Coordinates with other products in 6810 collection.



unit:mm[inch]

# Certifictaion:

### **Fixing Kits:**

1.SUS 304 Stainless Steel Screws \*2 Hex Key2.0mm \*1 Plastic Anchors \*2 Material of Wall Mount Bracket: Stainless Steel (SUS 304) \*1

## AWARD: