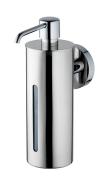

# **Simple**

Soap Dispenser 6810-29-80CP

# **DESCRIPTION:**

- 1.Brass of forging body meets JIS 3771 standard
- 2. Premium metal construction for durability
- 3. Justime finishes resist corrosion and tarnish
- 4. Finish meets the standard of ASTM-SC2.
- 5. The simply design concept could be collocated with diverse space
- 6. Correctly installed product's loading is 2 kg f
- 7.stainless steel soap dispenser
- 8.1.0cc for each dispense
- 9.Capacity: 360ml
- 10. Coordinates with other products in 6810 collection