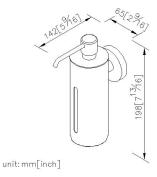

# **Simple**

Soap Dispenser 6810-29-80CP

# **DESCRIPTION:**

- 1.Brass of forging body meets JIS 3771 standard
- 2. Premium metal construction for durability
- 3. Justime finishes resist corrosion and tarnish
- 4. Finish meets the standard of ASTM-SC2.
- 5. The simply design concept could be collocated with diverse space
- 6. Correctly installed product's loading is 2 kg f
- 7.stainless steel soap dispenser
- 8.1.0cc for each dispense
- 9.Capacity: 360ml
- 10. Coordinates with other products in 6810 collection

# **Fixing Kits:**

1.SUS 304 Stainless Steel Screws \*2 Hex Key2.0mm \*1 Plastic Anchors \*2

Material of Wall Mount Bracket: Stainless Steel (SUS 304)\*1