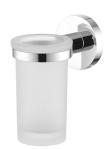

# Tumbler Holder 6810-31-80CP

#### **DESCRIPTION:**

- 1.Brass of forging body meets JIS 3771 standard
- 2. Premium metal construction for durability
- 3. Justime finishes resist corrosion and tarnish
- 4. Finish meets the standard of ASTM-SC2.
- 5. The simply design concept could be collocated with diverse space
- 6.Correctly installed product's loading is 2 kg f
- 7. Frosted glass tumbler
- 8.Capacity: 180ml
- 9. Coordinates with other products in 6810 collection