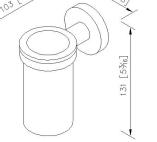

### **INTRODUCTION:**

Devoid of any striped or colored ornaments, it shows the beauty the simple design.

unit:mm[inch]

#### **DESCRIPTION:**

- 1.Brass of forging body meets JIS 3771 standard
- 2. Premium metal construction for durability
- 3. Justime finishes resist corrosion and tarnish
- 4. Finish meets the standard of ASTM-SC2.
- 5. The simply design concept could be collocated with diverse space
- 6.Correctly installed product's loading is 2 kg f
- 7. Frosted glass tumbler
- 8.Capacity: 180ml
- 9. Coordinates with other products in 6810 collection