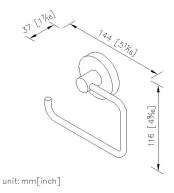

# **Simple**

Toilet Tissue Holder 6810-40-80CP

## **DESCRIPTION:**

- 1.Brass of forging body meets JIS 3771 standard
- 2. Premium metal construction for durability
- 3. Justime finishes resist corrosion and tarnish
- 4. Finish meets the standard of ASTM-SC2.
- 5. The simply design concept could be collocated with diverse space
- 6. Correctly installed product's loading is 5 kg f
- 7. Spare tissue holder is suitable at public space. It can create the convenient to user and keep the environment neat
- 8. Coordinates with other products in 6810 collection

# **Fixing Kits:**

1.SUS 304 Stainless Steel Screws \*2 Hex Key2.0mm \*1 Plastic Anchors \*2

Material of Wall Mount Bracket: Stainless Steel (SUS 304) \*1