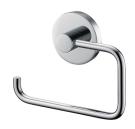

# **Simple**

Toilet Tissue Holder 6810-40-80CP

## **DESCRIPTION:**

- 1.Brass of forging body meets JIS 3771 standard
- 2. Premium metal construction for durability
- 3. Justime finishes resist corrosion and tarnish
- 4. Finish meets the standard of ASTM-SC2.
- 5. The simply design concept could be collocated with diverse space
- 6. Correctly installed product's loading is 5 kg f
- 7. Spare tissue holder is suitable at public space. It can create the convenient to user and keep the environment neat
- 8. Coordinates with other products in 6810 collection