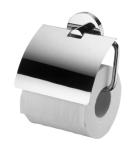

# **Simple**

Toilet Tissue Holder W/Lid 6810-41-80CP

### **DESCRIPTION:**

- 1.Brass of forging body meets JIS 3771 standard
- 2. Premium metal construction for durability
- 3. Justime finishes resist corrosion and tarnish
- 4. Finish meets the standard of ASTM-SC2.
- 5. The simply design concept could be collocated with diverse space
- 6. Correctly installed product's loading is 5 kg f
- 7. Spare tissue holder is suitable at public space. It can create the convenient to user and keep the environment neat
- 8. Coordinates with other products in 6810 collection