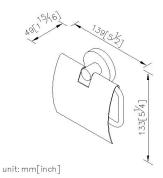

# **Simple**

Toilet Tissue Holder W/Lid 6810-41-80CP

### **DESCRIPTION:**

- 1.Brass of forging body meets JIS 3771 standard
- 2. Premium metal construction for durability
- 3. Justime finishes resist corrosion and tarnish
- 4. Finish meets the standard of ASTM-SC2.
- 5. The simply design concept could be collocated with diverse space
- 6. Correctly installed product's loading is 5 kg f
- 7. Spare tissue holder is suitable at public space. It can create the convenient to user and keep the environment neat
- 8. Coordinates with other products in 6810 collection