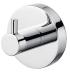

# **Simple**

Robe Hook 6810-50-80CP

#### **DESCRIPTION:**

- 1.Brass of forging body meets JIS 3771 standard
- 2. Premium metal construction for durability
- 3. Justime finishes resist corrosion and tarnish
- 4. Finish meets the standard of ASTM-SC2.
- 5. The simply design concept could be collocated with diverse space
- 6. Correctly installed product's loading is 5 kg f
- 7. Coordinates with other products in 6810 collection