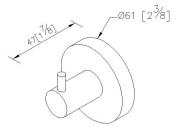

# **Simple**



Robe Hook 6810-50-80CP

#### **INTRODUCTION:**

Due to the simple design choices, it is easy to collocate in different environments.



#### **DESCRIPTION:**

- 1.Brass of forging body meets JIS 3771 standard
- 2. Premium metal construction for durability
- 3. Justime finishes resist corrosion and tarnish
- 4. Finish meets the standard of ASTM-SC2.
- 5. The simply design concept could be collocated with diverse space
- 6. Correctly installed product's loading is 5 kg f
- 7. Coordinates with other products in 6810 collection



unit: mm[inch]

## Certifictaion:

## **Fixing Kits:**

1.SUS 304 Stainless Steel Screws \*2 Hex Key2.0mm \*1 Plastic Anchors \*2 Material of Wall Mount Bracket: Stainless Steel (SUS 304) \*1

### AWARD: