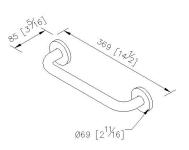

#### **INTRODUCTION:**

Due to the simple design choices, it is easy to collocate in different environments.

unit:mm[inch]

#### **DESCRIPTION:**

- 1.Brass of forging body meets JIS 3771 standard
- 2.Premium metal construction for durability
- 3. Justime finishes resist corrosion and tarnish
- 4. Finish meets the standard of ASTM-SC2.
- 5. The simply design concept could be collocated with diverse space
- 6.Correctly installed product's loading is 120 kg f
- 7.Grab bar size: 300mm
- 8. Coordinates with other products in 6810 collection