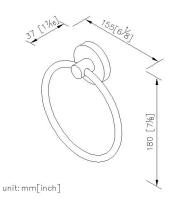

# Towel Ring 6810-60-80CP

#### **DESCRIPTION:**

- 1.Brass of forging body meets JIS 3771 standard
- 2. Premium metal construction for durability
- 3.Justime finishes resist corrosion and tarnish
- 4.Finish meets the standard of ASTM-SC2.
- 5. The simply design concept could be collocated with diverse space
- 6.Correctly installed product's loading is 4 kg f
- 7. Coordinates with other products in 6810 collection