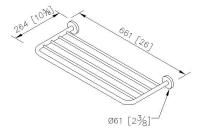

unit:mm[inch]

#### **DESCRIPTION:**

- 1.Brass of forging body meets JIS 3771 standard
- 2. Premium metal construction for durability
- 3. Justime finishes resist corrosion and tarnish
- 4. Finish meets the standard of ASTM-SC2.
- 5. The simply design concept could be collocated with diverse space
- 6. Correctly installed product's loading is 5 kg f
- 7. The size of towel bar: 600mm
- 8. Coordinates with other products in 6810 collection