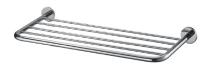

# **Simple**

Bath Towel Rack 6810-65-80CP

#### **DESCRIPTION:**

- 1.Brass of forging body meets JIS 3771 standard
- 2. Premium metal construction for durability
- 3. Justime finishes resist corrosion and tarnish
- 4. Finish meets the standard of ASTM-SC2.
- 5. The simply design concept could be collocated with diverse space
- 6. Correctly installed product's loading is 5 kg f
- 7. The size of towel bar: 600mm
- 8. Coordinates with other products in 6810 collection