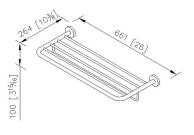

#### **DESCRIPTION:**

- 1.Brass of forging body meets JIS 3771 standard
- 2. Premium metal construction for durability
- 3. Justime finishes resist corrosion and tarnish
- 4. Finish meets the standard of ASTM-SC2.
- 5. The simply design concept could be collocated with diverse space
- 6. Correctly installed product's loading is 5 kg f
- 7. The size of towel bar: 600mm
- 8. The design of rack can decrease the water accumulated
- 9. The towel rail adds the varied using mode
- 10. Coordinates with other products in 6810 collection

unit: mm[inch]