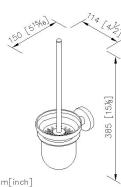

#### **Certifictaion:**

Fixing Kits: 1.SUS 304 Stainless Steel Screws \*2 Hex Key2.0mm \*1 Plastic Anchors \*2 Material of Wall Mount Bracket: Stainless Steel (SUS 304) \*1

AWARD:

unit:mm[inch]