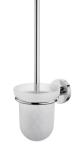

# Toilet Brush Holder 6810-80-80CP

#### **INTRODUCTION:**

Due to the simple design choices, it is easy to collocate in different environments.

### **DESCRIPTION:**

- 1.Brass of forging body meets JIS 3771 standard
- 2.Premium metal construction for durability
- 3. Justime finishes resist corrosion and tarnish
- 4. Finish meets the standard of ASTM-SC2.
- 5. The simply design concept could be collocated with diverse space
- 6.Correctly installed product's loading is 2 kg f
- 7. Frosted glass brush holder(P.P.)
- 8. Standard size of brush, it is easy to replace and keep environment clean
- 9. Coordinates with other products in 6810 collection