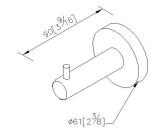

# **Simple**



Door Stop With Hook 6810-DS-80CP

#### **INTRODUCTION:**

Due to the simple design choices, it is easy to collocate in different environments.



#### **DESCRIPTION:**

- 1.Brass of forging body meets JIS 3771 standard
- 2. Premium metal construction for durability
- 3. Justime finishes resist corrosion and tarnish
- 4. Finish meets the standard of ASTM-SC2.
- 5. The simply design concept could be collocated with diverse space
- 6. Correctly installed product's loading is 5 kg f
- 7. Coordinates with other products in 6810 collection



unit:mm[inch]

## Certifictaion:

### **Fixing Kits:**

1.SUS 304 Stainless Steel Screws \*2 Hex Key2.0mm \*1 Plastic Anchors \*2 Material of Wall Mount Bracket: Stainless Steel (SUS 304) \*1

### AWARD: