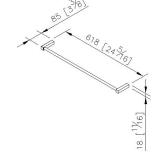

## **Cubic**



Towel Bar 6817-10-80CP

### **INTRODUCTION:**

The main body had been designed with lovable elongate square shape, it demonstrate the neat esthetic sensibilities.



### **DESCRIPTION:**

- 1.Brass of sand-casting body meets JIS 3604 standard
- 2. Premium metal construction for durability
- 3. Justime finishes resist corrosion and tarnish
- 4. Finish meets the standard of ASTM-SC2
- 5. Correctly installed product's loading is 4 kg f
- 6. Coordinates with other products in Cubic Collection



unit: mm[inch]

# Certifictaion:

## **Fixing Kits:**

1.SUS 304 Stainless Steel Screws \*2 Hex Key 1/8" \*1 Plastic Anchors \*2 Material of Wall Mount Bracket: Copper JIS3604 \*2

### **AWARD:**