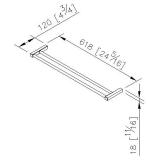

## **Cubic**



Double Towel Bar 6817-14-80CP

### **INTRODUCTION:**

The main body had been designed with lovable elongate square shape, it demonstrate the neat esthetic sensibilities.



### **DESCRIPTION:**

- 1.Brass of sand-casting body meets JIS 3604 standard
- 2. Premium metal construction for durability
- 3. Justime finishes resist corrosion and tarnish
- 4. Finish meets the standard of ASTM-SC2
- 5. Correctly installed product's loading is 4 kg f
- 6. Coordinates with other products in Cubic Collection



unit: mm[inch]

# Certifictaion:

# **Fixing Kits:**

1.SUS 304 Stainless Steel Screws \*2 Hex Key 1/8" \*1 Plastic Anchors \*2 Material of Wall Mount Bracket: Copper JIS3604 \*2

### AWARD: