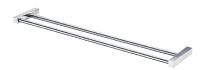

## **Cubic**

Double Towel Bar 6817-14-80CP

### **INTRODUCTION:**

The main body had been designed with lovable elongate square shape, it demonstrate the neat esthetic sensibilities.

### **DESCRIPTION:**

- 1.Brass of sand-casting body meets JIS 3604 standard
- 2. Premium metal construction for durability
- 3. Justime finishes resist corrosion and tarnish
- 4. Finish meets the standard of ASTM-SC2
- 5. Correctly installed product's loading is 4 kg f
- 6. Coordinates with other products in Cubic Collection