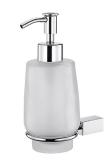

# **Cubic**

Soap Dispenser 6817-25-80CP

### **DESCRIPTION:**

- 1.Frosted glass soap dispenser
- 2.Brass of sand-casting body meets JIS 3604 standard
- 3. Premium metal construction for durability
- 4. Justime finishes resist corrosion and tarnish
- 5. Finish meets the standard of ASTM-SC2
- 6. Correctly installed product's loading is 2 kg f
- 7.Capacity: 240ml
- 8. Coordinates with other products in Cubic Collection