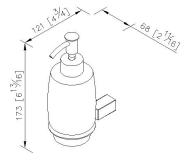

# **Cubic**



Soap Dispenser 6817-25-80CP

#### **INTRODUCTION:**

The main body had been designed with lovable elongate square shape, it demonstrate the neat esthetic sensibilities.



### **DESCRIPTION:**

- 1.Frosted glass soap dispenser
- 2.Brass of sand-casting body meets JIS 3604 standard
- 3. Premium metal construction for durability
- 4. Justime finishes resist corrosion and tarnish
- 5. Finish meets the standard of ASTM-SC2
- 6. Correctly installed product's loading is 2 kg f
- 7.Capacity: 240ml
- 8. Coordinates with other products in Cubic Collection



unit:mm[inch]

## Certifictaion:

## **Fixing Kits:**

1.SUS 304 Stainless Steel Screws Hex Key 1/8" \*1 Plastic Anchors \*1 Material of Wall Mount Bracket: Copper JIS3604 \*1

#### AWARD: