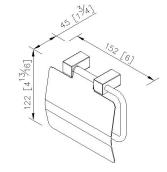

# **Cubic**



Toilet Tissue Holder W/Lid 6817-41-80CP

### **INTRODUCTION:**

The main body had been designed with lovable elongate square shape, it demonstrate the neat esthetic sensibilities.



## **DESCRIPTION:**

- 1.Brass of sand-casting body meets JIS 3604 standard
- 2. Premium metal construction for durability
- 3. Justime finishes resist corrosion and tarnish
- 4. Finish meets the standard of ASTM-SC2
- 5. Correctly installed product's loading is 5 kg f
- 6. Coordinates with other products in Cubic Collection



unit: mm[inch]

# Certifictaion:

# **Fixing Kits:**

1.SUS 304 Stainless Steel Screws \*2 Hex Key 1/8" \*1 Plastic Anchors \*2 Material of Wall Mount Bracket: Copper JIS3604 \*2

### AWARD: