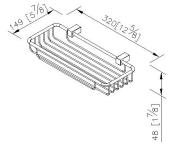

## **Cubic**



Basket 6817-85-80CP

### **INTRODUCTION:**

The main body had been designed with lovable elongate square shape, it demonstrate the neat esthetic sensibilities.



### **DESCRIPTION:**

- 1.Brass of sand-casting body meets JIS 3604 standard
- 2. Premium metal construction for durability
- 3. Justime finishes resist corrosion and tarnish
- 4. Finish meets the standard of ASTM-SC2
- 5. Correctly installed product's loading is 5 kg f
- 6. Coordinates with other products in Cubic Collection



unit:mm[inch]

# Certifictaion:

### **Fixing Kits:**

1.SUS 304 Stainless Steel Screws \*2 Hex Key 1/8" \*1 Plastic Anchors \*2 Material of Wall Mount Bracket: Copper JIS3604 \*2

### AWARD: