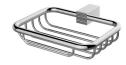

## **Cubic**

Shower Basket 6817-87-80CP

### **INTRODUCTION:**

The main body had been designed with lovable elongate square shape, it demonstrate the neat esthetic sensibilities.

### **DESCRIPTION:**

- 1.Brass of sand-casting body meets JIS 3604 standard
- 2. Premium metal construction for durability
- 3. Justime finishes resist corrosion and tarnish
- 4. Finish meets the standard of ASTM-SC2
- 5. Correctly installed product's loading is 5 kg f
- 6. Coordinates with other products in Cubic Collection