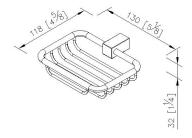

## **Cubic**



Shower Basket 6817-87-80CP

### **INTRODUCTION:**

The main body had been designed with lovable elongate square shape, it demonstrate the neat esthetic sensibilities.



### **DESCRIPTION:**

- 1.Brass of sand-casting body meets JIS 3604 standard
- 2. Premium metal construction for durability
- 3. Justime finishes resist corrosion and tarnish
- 4. Finish meets the standard of ASTM-SC2
- 5. Correctly installed product's loading is 5 kg f
- 6. Coordinates with other products in Cubic Collection



unit:mm[inch]

# Certifictaion:

## **Fixing Kits:**

1.SUS 304 Stainless Steel Screws Hex Key 1/8" \*1 Plastic Anchors \*1 Material of Wall Mount Bracket: Copper JIS3604 \*1

### **AWARD:**