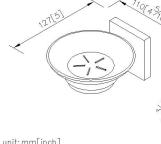

## Soap Dish 6818-20-80CP

## Certifictaion:

**Fixing Kits:** 

Plastic Anchors\*2

1.SUS 304 Stainless Steel Screws\*2

AWARD:

unit:mm[inch]