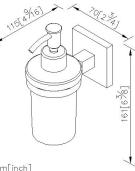

## Soap Dispenser 6818-25-80CP

## DESCRIPTION:

- 1.Brass of body meets JIS 3604 standard.
- 2.Premium metal construction for durability
- 3.Justime finishes resist corrosion and tarnish
- 4. Finish meets the standard of ASTM-SC2.
- 5. The simply design concept could be collocated with diverse space
- 6.Correctly installed product's loading is 2 kg f
- 7. Frosted glass soap dispenser

1.SUS 304 Stainless Steel Screws\*2

- 8.1.0cc for each dispense
- 9.Capacity: 140ml
- 10. Coordinates with other products in Boulevard collection

Material of Wall Mount Bracket: Steel with zinc plating\*1

## **Certifictaion:**

**Fixing Kits:** 

Plastic Anchors\*2

AWARD:

unit:mm[inch]