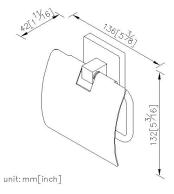

## **Boulevard**



Toilet Tissue Holder W/Lid 6818-41-80CP

#### INTRODUCTION:

Combine the straight line with precise right angle, the square body symbolize steady, elevation and also high quality.



## **DESCRIPTION:**

- 1.Brass of body meets JIS 3604 standard
- 2. Premium metal construction for durability
- 3. Justime finishes resist corrosion and tarnish
- 4. Finish meets the standard of ASTM-SC2.
- 5. The simply design concept could be collocated with diverse space
- 6. Correctly installed product's loading is 5 kg f
- 7. Spare tissue holder is suitable at public space. It can create the convenient to user and keep the environment neat
- 8. Coordinates with other products in Boulevard collection



#### Certifictaion:

# **Fixing Kits:**

1.SUS 304 Stainless Steel Screws\*2 Plastic Anchors\*2

Material of Wall Mount Bracket: Steel with zinc plating\*1

## AWARD: