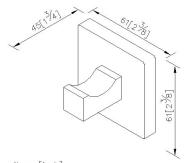

## Robe Hook 6818-50-80CP

**Boulevard** 

## **INTRODUCTION:**

Combine the straight line with precise right angle, the square body symbolize steady, elevation and also high quality.

## DESCRIPTION:

- 1.Brass of body meets JIS 3604 standard
- 2.Premium metal construction for durability
- 3.Justime finishes resist corrosion and tarnish
- 4. Finish meets the standard of ASTM-SC2.
- 5. The simply design concept could be collocated with diverse space
- 6.Correctly installed product's loading is 5 kg f
- 7.Coordinates with other products in Boulevard collection