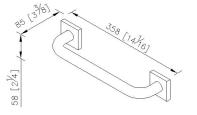

# **Boulevard**



Grab Bar 6818-55-80CP

#### **INTRODUCTION:**

Combine the straight line with precise right angle, the square body symbolize steady, elevation and also high quality.



#### **DESCRIPTION:**

- 1.Brass of body meets JIS 3604 standard
- 2. Premium metal construction for durability
- 3. Justime finishes resist corrosion and tarnish
- 4. Finish meets the standard of ASTM-SC2.
- 5. The simply design concept could be collocated with diverse space
- 6.Correctly installed product's loading is 120 kg f
- 7.Grab bar size: 300mm
- 8. Coordinates with other products in Boulevard collection



unit: mm[inch]

# Certifictaion:

### **Fixing Kits:**

1.SUS 304 Stainless Steel Screws\*8 Plastic Anchors\*8

#### **AWARD:**