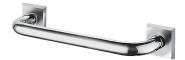

# **Boulevard**

Grab Bar 6818-55-80CP

#### **INTRODUCTION:**

Combine the straight line with precise right angle, the square body symbolize steady, elevation and also high quality.

#### **DESCRIPTION:**

- 1.Brass of body meets JIS 3604 standard
- 2. Premium metal construction for durability
- 3. Justime finishes resist corrosion and tarnish
- 4. Finish meets the standard of ASTM-SC2.
- 5. The simply design concept could be collocated with diverse space
- 6.Correctly installed product's loading is 120 kg f
- 7.Grab bar size: 300mm
- 8. Coordinates with other products in Boulevard collection