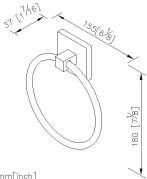

# Towel Ring 6818-60-80CP

### DESCRIPTION:

- 1.Brass of body meets JIS 3604 standard
- 2.Premium metal construction for durability
- 3.Justime finishes resist corrosion and tarnish
- 4. Finish meets the standard of ASTM-SC2.
- 5. The simply design concept could be collocated with diverse space
- 6.Correctly installed product's loading is 4 kg f
- 7. Coordinates with other products in Boulevard collection