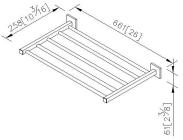

## DESCRIPTION:

- 1.Brass of body meets JIS 3604 standard
- 2.Premium metal construction for durability 3.Justime finishes resist corrosion and tarnish
- 4.Finish meets the standard of ASTM-SC2.
- 5. The simply design concept could be collocated with diverse space
- 6.Correctly installed product's loading is 5 kg f
- 7.The size of towel bar: 600mm